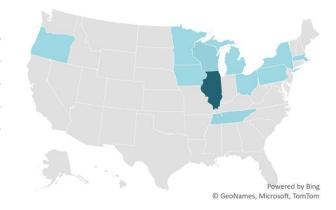

# **Business Location**

71% of Certified Small Businesses & DBEs are located in Illinois.

| ***** |           |    |      |
|-------|-----------|----|------|
|       | Total     | 49 | 100% |
|       | West      | 1  | 2%   |
|       | South     | 2  | 4%   |
|       | Northeast | 4  | 8%   |
|       | Midwest*  | 7  | 14%  |
|       | Illinois  | 35 | 71%  |
|       |           |    |      |

\*Midwest does not include Illinois for the purposes of this breakdown.