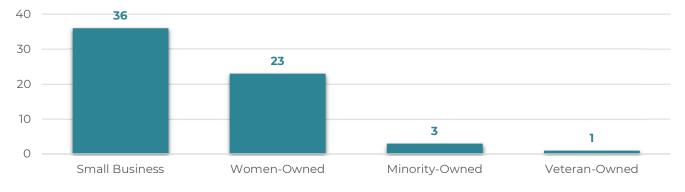

## **Business Type**

57% of those identifying as a Certified Small Business or DBE are Certified Small Businesses.

| Small Business | 36 | 57%  |  |
|----------------|----|------|--|
| Women-Owned    | 23 | 37%  |  |
| Minority-Owned | 3  | 5%   |  |
| Veteran-Owned  | 1  | 2%   |  |
| Total          | 63 | 100% |  |